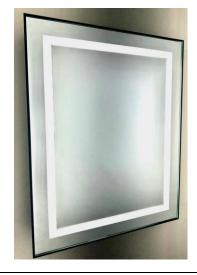

### NARROW FRAMED LED MEDICINE CABINET

MODEL#: VAL 1540-1D (2) N

### **VALENTINA COLLECTION**

### **FEATURES:**

- FOUR ADJUSTABLE 3/8" THICK HIGH POLISHED GLASS SHELVES.
- SHELVING WITH LOCKDOWN MECHANISM (NO HOLES IN CABINET).
- 165-DEGREE PROPRIETARY SOFT CLOSE HEAVY DUTY HINGES.
- FULL GASKET BEHIND DOOR.
- HIGH RESOLUTION SILVER PLATE GLASS MIRRORS FRONT, BACK OF DOOR AND BACK WALL.
- BACK WALL MIRROR FULLY SEALED.
- PACKED IN FOUR WALL (FOLDED DOUBLE WALL) CORRUGATION.
- BRIGHTNESS: 3300 LUMENS.
- MUST SPECIFY LEFT OR RIGHT DOOR HINGING.

### **KELVIN RATING:**

- 6000K (COOL WHITE)
- 3500K (WARM WHITE)

**OVERALL SIZE DIMENSION:** 15" WIDE X 40" HIGH X 6 5/8" DEEP

**ROUGH OPENING DIMENSION:** 14 3/8" WIDE X 39 3/8" HIGH X 5 1/2"

DEEP

**DOOR THICKNESS: 13/16"** 